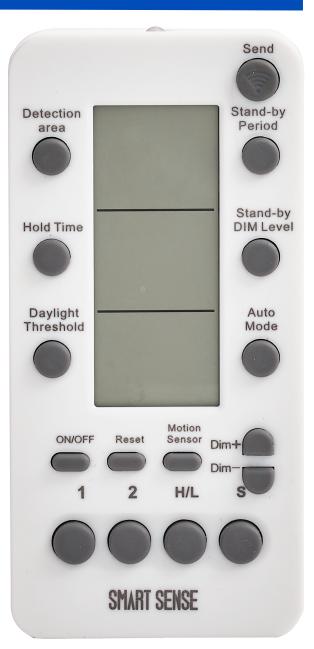

# ED SENSOR REMOTE

| Detection<br>Area     | Short press to set detection area 25% / 50% /7 5% / 100%                                                                                                                         |
|-----------------------|----------------------------------------------------------------------------------------------------------------------------------------------------------------------------------|
| Area                  | Long press (>3s) to transmit selected value                                                                                                                                      |
| Hold Time             | Short press to set hold time 0S / 30S / 1min / 3min / 5min / 10min / 20min / 30min                                                                                               |
|                       | Long press >3s to transmit selected value                                                                                                                                        |
| Daylight              | Short press to set daylight threshold 5Lux / 15Lux / disable                                                                                                                     |
| Threshold             | Long press >3 to transmit selected value                                                                                                                                         |
|                       | When set daylight threshold to <b>disable,</b> sensor will switch on light when detect motion regardless of ambient brightness level                                             |
| Send                  | Short press to transmit all selected value on remote screen                                                                                                                      |
| Stand-By<br>Period    | Short press to set standby period 0S / 30S / 1min / 3min / 5min / 10min / 20min / 30min / $+\infty$                                                                              |
|                       | Long Press >3s to transmit selected value                                                                                                                                        |
| Stand-by<br>DIM Level | Short press to set standby dimmin level 10% / 20% / 30% / 50%                                                                                                                    |
|                       | Long Press >3s to transmit selected value                                                                                                                                        |
| Auto Mode             | Short press to set working mode: MD = Motion + Daylight Priority (daylight switch) / Daylight Harvesting; P = Daylight priority / Daylight Harvesting                            |
|                       | Long press >3s to transmit selected mode                                                                                                                                         |
|                       | Note: MP or P is not available for all models. Please follow spec sheet of motion sensor                                                                                         |
| ON / OFF              | When set light on, when power turn off and on again, light will be on. When set light off, when power turn off and on again, light will be on for 9 seconds and then off         |
| Motion<br>Sensor      | Short Press to quit from constant on/off mode, sensor start to work (the previous setting stays in validity)                                                                     |
| DIM+ /<br>DIM-        | Short press to set occupancy light level 50%-100% in MD mode; Set target lux level in MP (Motion+Daylight Harvesting) mode; Dim level will change 5% each time button is pressed |
| Reset                 | Detection Area: 100%; Hold Time: 30min Daylight Sensor: Disable; Stand-by Period: 30min; Stand-by Dim Level: 30%                                                                 |
| Quick<br>Settings     | Option 1. Short press to show setting configuration, long press >3s to save this configuration. Press "send" to transmit selected quicksetting                                   |
|                       | Option 2. Short press to show the setting configuration, long press>3s to save this configuration. Press "send" to transmit selected quicksetting                                |
| H/L                   | Short press to set high <b>H</b> sensitivity (open application; <b>L</b> low sensitivity (applied in reflection surface around area)                                             |

(applied in reflection surface around area)

S

N/A

SKU: RCMF1002