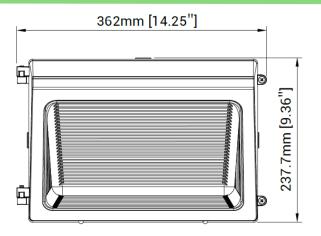

|  |
| Replaces PSMH  | 240W                              |  |
| Warranty       | 5 Years                           |  |
| Certificates   | ETL/cETL, DLC 5.1 Premium         |  |











#### **FEATURES**

- · Easy Installation
- Rugged Construction
- CRI>80
- IP65 Water Proof
- · Rebate Eligible
- · Low-Cost Maintenance
- Motion Sensor (Optional)
- · Thermal Head Dissipation
- Beam Angle 90 Degrees

### **APPLICATION**

- Yard Light
- Parking Lighting
- · Outdoor Building Wall Pack

### **ACCESSORIES (SOLD SEPERATELY)**



Sensor Control
SKU: RCMF1002



255 East 17th Street, Paterson NJ 07525 Tel: 973.261.9596 E-Mail: info@neutron.supply www.neutron.supply

© 2023 Neutron Supply. All Rights Reserved

## 80W LED CLASSIC SEMICUT WALL PACK

### **DIMENSIONS**





**OWF1005** 

### **PHOTOMETRIC**





### **OWF1005**

| Project Name:   |
|-----------------|
| Type:           |
| Catalog Number: |
| Voltage:        |
| Approved By:    |
| Date:           |





255 East 17th Street, Paterson NJ 07525 Tel: 973.261.9596 E-Mail: info@neutron.supply www.neutron.supply

© 2023 Neutron Supply. All Rights Reserved

# ED SENSOR REMOTE

| Detection<br>Area     | Short press to set detection area 25% / 50% /7 5% / 100%                                                                                                                         |
|-----------------------|----------------------------------------------------------------------------------------------------------------------------------------------------------------------------------|
| Area