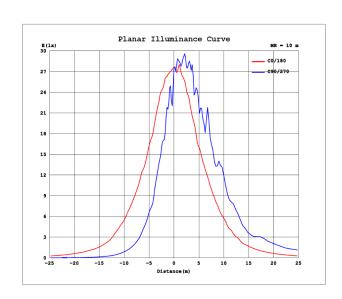

s PSMH  | 240W                              |  |
| Warranty       | 5 Years                           |  |
| Certificates   | ETL/cETL, DLC 5.1 Premium         |  |











#### **FEATURES**

- · Easy Installation
- Rugged Construction
- CRI>80
- IP65 Water Proof
- · Rebate Eligible
- · Low-Cost Maintenance
- Motion Sensor (Optional)
- · Thermal Head Dissipation
- Beam Angle 90 Degrees

### **APPLICATION**

- Yard Light
- Parking Lighting
- · Outdoor Building Wall Pack

### **ACCESSORIES (SOLD SEPERATELY)**



Sensor Control
SKU: RCMF1002



255 East 17th Street, Paterson NJ 07525 Tel: 973.261.9596 E-Mail: info@neutron.supply www.neutron.supply

© 2023 Neutron Supply. All Rights Reserved

## 80W LED CLASSIC SEMICUT WALL PACK

### **DIMENSIONS**





**OWF1005** 

### **PHOTOMETRIC**





### **OWF1005**

| Project Name:   |
|-----------------|
| Type:           |
| Catalog Number: |
| Voltage:        |
| Approved By:    |
| Date:           |





255 East 17th Street, Paterson NJ 07525 Tel: 973.261.9596 E-Mail: info@neutron.supply www.neutron.supply

© 2023 Neutron Supply. All Rights Reserved

# ED SENSOR REMOTE

| Detection<br>Area     | Short press to set detection area 25% / 50% /7 5% / 100%                                                                                                                         |
|-----------------------|----------------------------------------------------------------------------------------------------------------------------------------------------------------------------------|
| Area                  | Long press (>3s) to transmit s