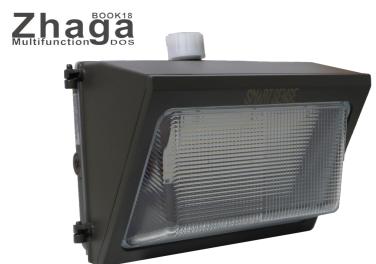

# 80W LED CLASSIC SEMICUT WALL PACK

| SPECIFICATIONS |                                   |  |
|----------------|-----------------------------------|--|
| SKU            | OWF1005                           |  |
| Wattage        | 80W                               |  |
| Lumens         | 10,400lm                          |  |
| CCT            | 4000K/5000K/5700K                 |  |
| CRI            | Ra>70                             |  |
| LED QTY        | 208PCS (3030)                     |  |
| Input          | 120-277VAC@50/60Hz Max 0.8A       |  |
| THD            | <20%                              |  |
| Surge          | L-N: 2KV L/N-PE: 4KV              |  |
| IP Rating      | IP65                              |  |
| Power Factor   | ≥0.95                             |  |
| Dimmable       | 0-10V                             |  |
| Sensor         | RECEPTACLE (multifunction sensor) |  |
| Efficacy       | 130LM/W (±10%)                    |  |
| IK Degree      | IK08                              |  |
| Finish         | Bronze                            |  |
| Replaces PSMH  | 240W                              |  |
| Warranty       | 5 Years                           |  |
| Certificates   | ETL/cETL, DLC 5.1 Premium         |  |

#### **FEATURES**

- · Easy Installation
- Rugged Construction
- CRI>80
- IP65 Water Proof
- · Rebate Eligible
- · Low-Cost Maintenance
- Motion Sensor (Optional)
- · Thermal Head Dissipation
- Beam Angle 90 Degrees

### **APPLICATION**

- Yard Light
- Parking Lighting
- · Outdoor Building Wall Pack

## 80W LED CLASSIC SEMICUT WALL PACK