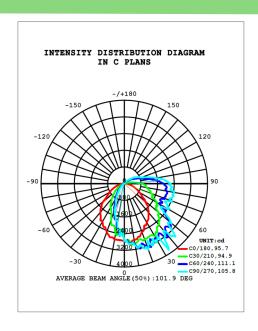

ces PSMH  | 240W                              |  |
| Warranty       | 5 Years                           |  |
| Certificates   | ETL/cETL, DLC 5.1 Premium         |  |











#### **FEATURES**

- · Easy Installation
- Rugged Construction
- CRI>80
- IP65 Water Proof
- · Rebate Eligible
- · Low-Cost Maintenance
- Motion Sensor (Optional)
- · Thermal Head Dissipation
- Beam Angle 90 Degrees

### **APPLICATION**

- Yard Light
- Parking Lighting
- · Outdoor Building Wall Pack

### **ACCESSORIES (SOLD SEPERATELY)**



Sensor Control
SKU: RCMF1002



255 East 17th Street, Paterson NJ 07525 Tel: 973.261.9596 E-Mail: info@neutron.supply www.neutron.supply

© 2023 Neutron Supply. All Rights Reserved

## 80W LED CLASSIC SEMICUT WALL PACK

### **DIMENSIONS**





**OWF1005** 

### **PHOTOMETRIC**





### **OWF1005**

| Project Name:   |
|-----------------|
| Type:           |
| Catalog Number: |
| Voltage:        |
| Approved By:    |
| Date:           |





255 East 17th Street, Paterson NJ 07525 Tel: 973.261.9596 E-Mail: info@neutron.supply www.neutron.supply

© 2023 Neutron Supply. All Rights Reserved

# ED SENSOR REMOTE

| Detection<br>Area     | Short press to set detection area 25% / 50% /7 5% / 100%                                                                                                                         |
|-----------------------|----------------------------------------------------------------------------------------------------------------------------------------------------------------------------------|
| Area                  | Long press (>3s) to transmit