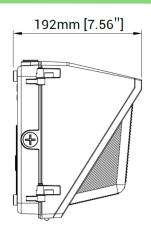

|  |
| Replaces PSMH  | 240W                              |  |
| Warranty       | 5 Years                           |  |
| Certificates   | ETL/cETL, DLC 5.1 Premium         |  |











#### **FEATURES**

- · Easy Installation
- Rugged Construction
- CRI>80
- IP65 Water Proof
- · Rebate Eligible
- · Low-Cost Maintenance
- Motion Sensor (Optional)
- · Thermal Head Dissipation
- Beam Angle 90 Degrees

### **APPLICATION**

- Yard Light
- Parking Lighting
- · Outdoor Building Wall Pack

### **ACCESSORIES (SOLD SEPERATELY)**



Sensor Control
SKU: RCMF1002



255 East 17th Street, Paterson NJ 07525 Tel: 973.261.9596 E-Mail: info@neutron.supply www.neutron.supply

© 2023 Neutron Supply. All Rights Reserved

## 80W LED CLASSIC SEMICUT WALL PACK

### **DIMENSIONS**





**OWF1005** 

### **PHOTOMETRIC**





### **OWF1005**

| Project Name:   |
|-----------------|
| Type:           |
| Catalog Number: |
| Voltage:        |
| Approved By:    |
| Date:           |





255 East 17th Street, Paterson NJ 07525 Tel: 973.261.9596 E-Mail: info@neutron.supply www.neutron.supply

© 2023 Neutron Supply. All Rights Reserved

# ED SENSOR REMOTE

| Detection<br>Area     | Short press to set detection area 25% / 50% /7 5% / 100%                                                                                                                         |
|-----------------------|----------------------------------------------------------------------------------------------------------------------------------------------------------------------------------|
| Area