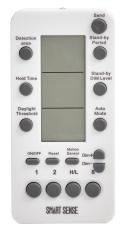

### **ACCESSORIES (SOLD SEPERATELY)**

Sensor Control
SKU: RCMF1002

255 East 17th Street, Paterson NJ 07525 Tel: 973.261.9596 E-Mail: info@neutron.supply www.neutron.supply

© 2023 Neutron Supply. All Rights Reserved

# ED SENSOR REMOTE

| Detection<br>Area     | Short press to set detection area 25% / 50% /7 5% / 100%                                                                                                                         |
|-----------------------|----------------------------------------------------------------------------------------------------------------------------------------------------------------------------------|
| Area                  | Long press (>3s) to transmit selected value                                                                                                                                      |
| Hold Time             | Short press to set hold time 0S / 30S / 1min / 3min / 5min / 10min / 20min / 30min                                                                                               |
|                       | Long press >3s to transmit selected value                                                                                                                                        |
| Daylight              | Short press to set daylight threshold 5Lux / 15Lux / disable                                                                                                                     |
| Threshold             | Long press >3 to transmit selected value                                                                                                                                         |
|                       | When set daylight threshold to <b>disable,</b> sensor will switch on light when detect motion regardless of ambient brightness level                                             |
| Send                  | Short press to transmit all selected value on remote screen                                                                                                                      |
| Stand-By<br>Period    | Short press to set standby period 0S / 30S / 1min / 3min / 5min / 10min / 20min / 30min / $+\infty$                                                                              |
|                       | Long Press >3s to transmit selected value                                                                                                                                        |
| Stand-by<br>DIM Level | Short press to set standby dimmin level 10% / 20% / 30% / 50%                                                                                                                    |
|                       | Long Press >3s to transmit selected value                                                                                                                                        |
| Auto Mode             | Short press to set working mode: MD = Motion + Daylight Priority (daylight switch) / Daylight Harvesting; P = Daylight priority / Daylight Harvesting                            |
|                       | Long press >3s to transmit selected mode                                                                                                                                         |
|                       | Note: MP or P is not available for all models. Please follow spec sheet of motion sensor                                                                                         |
| ON / OFF              | When set light on, when power turn off and on again, light will be on. When set light off, when power turn off and on again, light will be on for 9 seconds and then off         |
| Motion<br>Sensor      | Short Press to quit from constant on/off mode, sensor start to work (the previous setting stays in validity)                                                                     |
| DIM+ /<br>DIM-        | Short press to set occupancy light level 50%-100% in MD mode; Set target lux level in MP (Motion+Daylight Harvesting) mode; Dim level will change 5% each time button is pressed |
| Reset                 | Detection Area: 100%; Hold Time: 30min Daylight Sensor: Disable; Stand-by Period: 30min; Stand-by Dim Level: 30%                                                                 |
| Quick<br>Settings     | Option 1. Short press to show setting configuration, long press >3s to save this configuration. Press "send" to transmit selected quicksetting                                   |
|                       | Option 2. Short press to show the setting configuration, long press>3s to save this configuration. Press "send" to transmit selected quicksetting                                |
| H/L                   | Short press to set high <b>H</b> sensitivity (open application; <b>L</b> low sensitivity (applied in reflection surface around area)                                             |

(applied in reflection surface around area)

S

N/A

SKU: RCMF1002