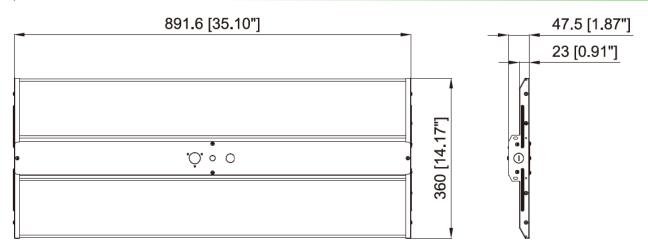

|  |
| Finish                | White                           |  |
| Life Time             | >50,000Hrs                      |  |
| Warranty              | 5 Years                         |  |
| Certificates          | UL/cUL, DLC 5.1 Premium         |  |





## **PRODUCT BENEFITS**

- Private Design
- UL/cUL, DLC 5.1 Premium Listed
- 120-277VAC available
- High Efficacy to 140LM/W
- Great Features and Price
- Easy Installation
- Lifespan:>50,000Hrs
- Warranty 5 Years

## **ADDITIONAL ACCESSORIES**



25W / 40W Emergency Driver

Sec.1

Wire Guard

#### **Neutron Supply**



255 East 17th Street, Paterson NJ 07525 Tel: 1-844-324-5726 E-Mail: sales@neutron.supply | www.neutron.supply © 2023 Neutron Supply. All Rights Reserved

# LED LINEAR HIGH BAY 4FT - 315W

## DIMENSIONS



## MOUNTINGS



| Project Name:   |  |
|-----------------|--|
| Туре:           |  |
| Catalog Number: |  |
| Voltage:        |  |
| Approved By:    |  |
| Date:           |  |
|                 |  |