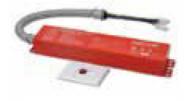

| 0-10V Dimmable                  |  |
| Housing               | SPCC                            |  |
| Sensor                | MC079D RC Z                     |  |
| Operating Temperature | -22°F to 104°F (-30°C to +40°C) |  |
| UGR                   | <28                             |  |
| Finish                | White                           |  |
| Life Time             | >50,000Hrs                      |  |
| Warranty              | 5 Years                         |  |
| Certificates          | UL/cUL, DLC 5.1 Premium         |  |





## **PRODUCT BENEFITS**

- Private Design
- UL/cUL, DLC 5.1 Premium Listed
- 120-277VAC available
- High Efficacy to 140LM/W
- Great Features and Price
- Easy Installation
- Lifespan:>50,000Hrs
- Warranty 5 Years

## **ADDITIONAL ACCESSORIES**



25W / 40W Emergency Driver

Sec.1

Wire Guard

#### **Neutron Supply**



255 East 17th Street, Paterson NJ 07525 Tel: 1-844-324-5726 E-Mail: sales@neutron.supply | www.neutron.supply © 2023 Neutron Supply. All Rights Reserved

# LED LINEAR HIGH BAY 4FT - 315W

## DIMENSIONS



## MOUNTINGS



| Project Name:   |  |
|-----------------|--|
| Туре:           |  |
| Catalog Number: |  |
| Voltage:        |  |
| Approved By:    |  |
| Date:           |  |
|                 |  |