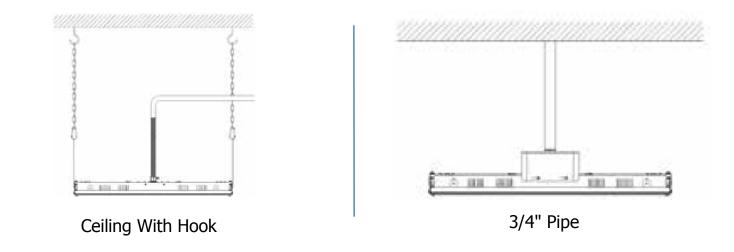

## MOUNTINGS

| Project Name:   |  |
|-----------------|--|
| Туре:           |  |
| Catalog Number: |  |
| Voltage:        |  |
| Approved By:    |  |
| Date:           |  |
|                 |  |