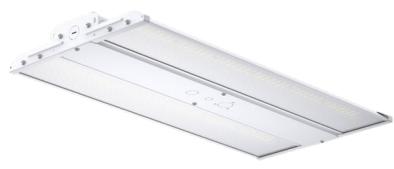

## LED LINEAR HIGH BAY 4FT - 315W

| SPECIFICATIONS        |                                 |  |
|-----------------------|---------------------------------|--|
| SKU                   | BL102                           |  |
| Efficacy              | 140LM/W (±5%)                   |  |
| Wattage               | 315W                            |  |
| Lumens                | 41100LM                         |  |
| ССТ                   | 5700K                           |  |
| CRI                   | Ra>80                           |  |
| LED Type              | 2835                            |  |
| Input                 | 120-277VAC@50/60Hz              |  |
| THD                   | <20%                            |  |
| Beam Angle            | 90°                             |  |
| IP Rating             | IP20                            |  |
| Power Factor          | >0.9                            |  |
| Dimmable              | 0-10V Dimmable                  |  |
| Housing               | SPCC                            |  |
| Sensor                | MC079D RC Z                     |  |
| Operating Temperature | -22°F to 104°F (-30°C to +40°C) |  |
| UGR                   | <28                             |  |
| Finish                | White                           |  |
| Life Time             | >50,000Hrs                      |  |
| Warranty              | 5 Years                         |  |
| Certificates          | UL/cUL, DLC 5.1 Premium         |  |

# LED LINEAR HIGH BAY 4FT - 315W