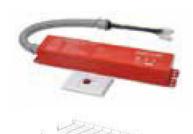

able              | 0-10V Dimmable                  |
| Housing               | SPCC                            |
| Sensor                | MC079D RC Z                     |
| Operating Temperature | -22°F to 104°F (-30°C to +40°C) |
| UGR                   | <28                             |
| Finish                | White                           |
| Life Time             | >50,000Hrs                      |
| Warranty              | 5 Years                         |
| Certificates          | UL/cUL, DLC 5.1 Premium         |















### **PRODUCT BENEFITS**

- Private Design
- UL/cUL, DLC 5.1 Premium Listed
- 120-277VAC available
- High Efficacy to 140LM/W
- · Great Features and Price
- Easy Installation
- Lifespan:>50,000Hrs
- · Warranty 5 Years

### **ADDITIONAL ACCESSORIES**



25W / 40W Emergency Driver





#### **Neutron Supply**

255 East 17th Street, Paterson NJ 07525 Tel: 1-844-324-5726 E-Mail: sales@neutron.supply | www.neutron.supply © 2023 Neutron Supply. All Rights Reserved

# **LED LINEAR HIGH BAY 3FT - 315W**



## **MOUNTINGS**



Ceiling With Hook



| Project Name:   |
|-----------------|
| Type:           |
| Catalog Number: |
| Voltage:        |
| Approved By:    |
| Date:           |