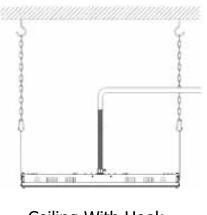

## **MOUNTINGS**

Ceiling With Hook

| Project Name:   |
|-----------------|
| Type:           |
| Catalog Number: |
| Voltage:        |
| Approved By:    |
| Date:           |