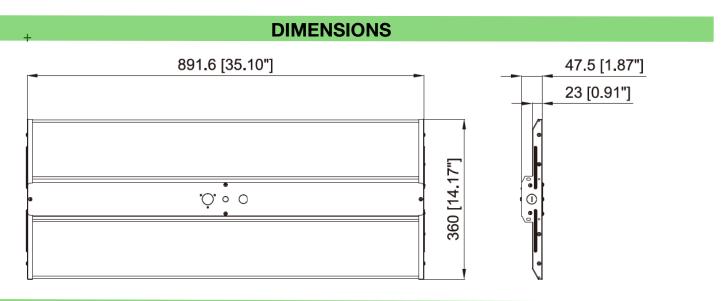

## **LED LINEAR HIGH BAY 3FT - 315W**

| SPECI                 | FICATIONS                       |
|-----------------------|---------------------------------|
| SKU                   | BL101                           |
| Efficacy              | 140LM/W (±5%)                   |
| Wattage               | 315W                            |
| Lumens                | 41100LM                         |
| ССТ                   | 5700K                           |
| CRI                   | Ra>80                           |
| LED Type              | 2835                            |
| Input                 | 120-277VAC@50/60Hz              |
| THD                   | <20%                            |
| Beam Angle            | 90°                             |
| IP Rating             | IP20                            |
| Power Factor          | >0.9                            |
| Dimmable              | 0-10V Dimmable                  |
| Housing               | SPCC                            |
| Sensor                | MC079D RC Z                     |
| Operating Temperature | -22°F to 104°F (-30°C to +40°C) |
| UGR                   | <28                             |
| Finish                | White                           |
| Life Time             | >50,000Hrs                      |
| Warranty              | 5 Years                         |
| Certificates          | UL/cUL, DLC 5.1 Premium         |