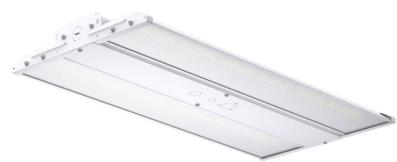

## **LED LINEAR HIGH BAY 3FT - 315W**

| SPECI                 | FICATIONS                       |
|-----------------------|---------------------------------|
| SKU                   | BL101                           |
| Efficacy              | 140LM/W (±5%)                   |
| Wattage               | 315W                            |
| Lumens                | 41100LM                         |
| ССТ                   | 5700K                           |
| CRI                   | Ra>80                           |
| LED Type              | 2835                            |
| Input                 | 120-277VAC@50/60Hz              |
| THD                   | <20%                            |
| Beam Angle            | 90°                             |
| IP Rating             | IP20                            |
| Power Factor          | >0.9                            |
| Dimmable              | 0-10V Dimmable                  |
| Housing               | SPCC                            |
| Sensor                | MC079D RC Z                     |
| Operating Temperature | -22°F to 104°F (-30°C to +40°C) |
| UGR                   | <28                             |
| Finish                | White                           |
| Life Time             | >50,000Hrs                      |
| Warranty              | 5 Years                         |
| Certificates          | UL/cUL, DLC 5.1 Premium         |

# **LED LINEAR HIGH BAY 3FT - 315W**