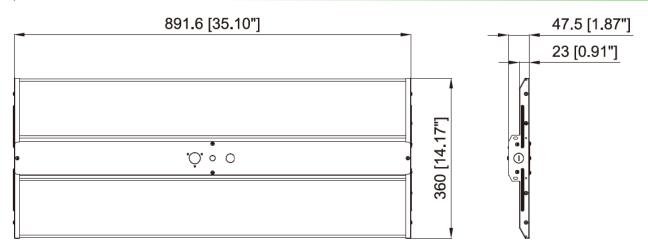

8                             |
| Finish                | White                           |
| Life Time             | >50,000Hrs                      |
| Warranty              | 5 Years                         |
| Certificates          | UL/cUL, DLC 5.1 Premium         |





## **PRODUCT BENEFITS**

- Private Design
- UL/cUL, DLC 5.1 Premium Listed
- 120-277VAC available
- High Efficacy to 140LM/W
- Great Features and Price
- Easy Installation
- Lifespan:>50,000Hrs
- Warranty 5 Years

## **ADDITIONAL ACCESSORIES**



25W / 40W Emergency Driver

Wire Guard Sec.1

#### **Neutron Supply**



255 East 17th Street, Paterson NJ 07525 Tel: 1-844-324-5726 E-Mail: sales@neutron.supply | www.neutron.supply © 2023 Neutron Supply. All Rights Reserved

# LED LINEAR HIGH BAY 2FT - 225W

## DIMENSIONS



## MOUNTINGS



| Project Name:   |  |
|-----------------|--|
| Туре:           |  |
| Catalog Number: |  |
| Voltage:        |  |
| Approved By:    |  |
| Date:           |  |
|                 |  |