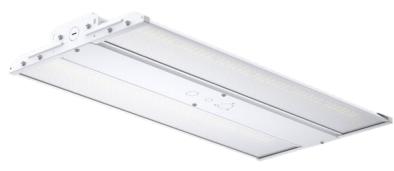

## LED LINEAR HIGH BAY 2FT - 225W

| SPECIFICATIONS        |                                 |
|-----------------------|---------------------------------|
| SKU                   | BL101                           |
| Efficacy              | 140LM/W (±5%)                   |
| Wattage               | 225W                            |
| Lumens                | 31,500LM                        |
| ССТ                   | 5700K                           |
| CRI                   | Ra>80                           |
| LED Type              | 2835                            |
| Input                 | 120-277VAC@50/60Hz              |
| THD                   | <20%                            |
| Beam Angle            | 90°                             |
| IP Rating             | IP20                            |
| Power Factor          | >0.9                            |
| Dimmable              | 0-10V Dimmable                  |
| Housing               | SPCC                            |
| Sensor                | MC079D RC Z                     |
| Operating Temperature | -22°F to 104°F (-30°C to +40°C) |
| UGR                   | <28                             |
| Finish                | White                           |
| Life Time             | >50,000Hrs                      |
| Warranty              | 5 Years                         |
| Certificates          | UL/cUL, DLC 5.1 Premium         |

# LED LINEAR HIGH BAY 2FT - 225W