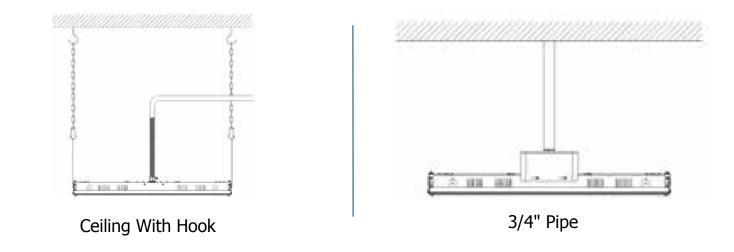

## MOUNTINGS

| Project Name:   |  |
|-----------------|--|
| Туре:           |  |
| Catalog Number: |  |
| Voltage:        |  |
| Approved By:    |  |
| Date:           |  |
|                 |  |